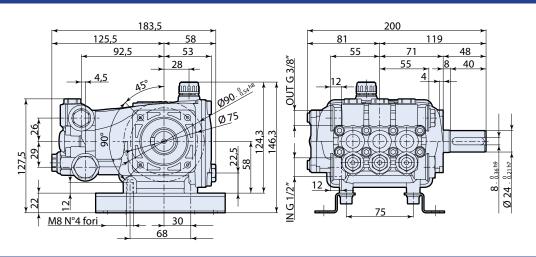

Oversized needle bearings on the drive side, and ball on the non-drive side together with the precision supports assure positive alignment and centering in relation to the crankcase. Valve cages of special designed Ultra-Form provide positive seating and extended life. Ball bearings on both sides of solid shaft drive pumps. One-piece connecting rods are special alloy aluminum, oversized for strength and load disbursement.



#### **S***PECIFICATIONS*

| MAX GPM      | 3     |
|--------------|-------|
| MAX PSI      | 2500  |
| Power EBHP   | 5.1   |
| STROKE MM    | 8.2   |
| Мах Темр     | 140°  |
| Inlet Thread | 1/2"F |

| 11.4           |
|----------------|
| 170            |
| 18             |
| 10             |
| <b>9.81</b> oz |
| 3/8″F          |
|                |

## DIMENSIONS



#### Measurements are - mm

#### FEATURING

*Manifold:* High strength forged brass for long term use. *Bolts:* Eight 6mm.

**Plungers:** NEW Ceramic Plungers, thicker wall to help prevent thermal shock.

Valves: Stainless Steel, valve seat o-ring is side mounted.

**Seals:** High quality high pressure seals. NEW low-pressure seal with a built in scraper.

Piston Guides: Two piece piston guides.

**Drive End:** NEW connecting rod with 12% more load surface. Large side cover sight glass, oversized bearing. Rear cover oil drain.

*Crankshaft:* Forged, precision ground.