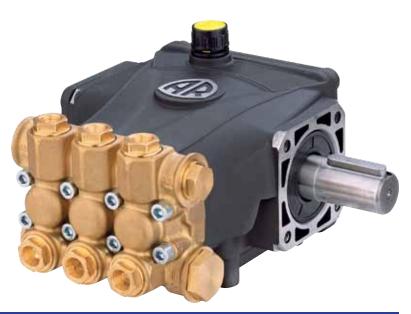

## Description

RC series pumps are designed for a wide variety of high pressure washing applications. They are constructed with die-cast bodies and feature a brass head. Internal components include special thick solid ceramic plungers for long life and durability. Precision cast cooling fins are anodized for maximum heat dissipation. Oversized needle bearings on the drive side, and ball on the non-drive side together with the precision supports assure positive alignment and centering in relation to the crankcase. Valve cages of special designed Ultra-Form provide positive seating and extended life. Ball bearings on both sides of solid shaft drive pumps. One-piece connecting rods are special alloy aluminum, oversized for strength and load disbursement.

#### FEATURING

*Manifold:* High strength forged brass for long term use. *Bolts:* Eight 6mm.

**Plungers:** NEW Ceramic Plungers, thicker wall to help prevent thermal shock.

Valves: Stainless Steel, valve seat o-ring is side mounted.

**Seals:** High quality high pressure seals. NEW low-pressure seal with a built in scraper.

Piston Guides: Two piece piston guides.

**Drive End:** NEW connecting rod with 12% more load surface. Large side cover sight glass, oversized bearing. Rear cover oil drain.

*Crankshaft:* Forged, precision ground.